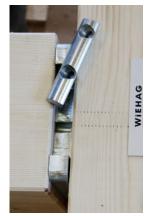

### **QUICK AND EASY TO INSTALL**

- · Quickest assembly thanks to mounting with self-centring
- · Minimum machining of the beam

## **VERSATILE**

- · Integrated lift-out guard
- Tension-proof and pressure-resistant connection
- Lateral force transfer transverse to insertion direction possible EP2604868B1
- Fire protection coating to R60 possible