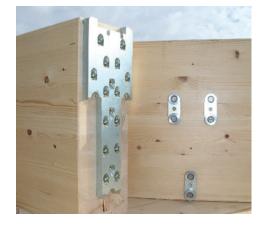

### **BENEFITS**

- Standardised connection for main and secondary beams
- Wide application range with only 2 basic elements (Vd = 40 - 185 kN)
- Easily expandable with coupling elements and mounting nuts
- · Quick availability

### **QUICK AND EASY TO INSTALL**

- · Quickest assembly thanks to mounting with self-centring
- · Minimum machining of the beam