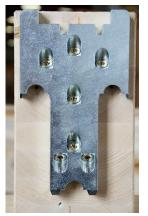

### **BENEFITS**

- Standardised connection for main and secondary beams
- Wide application range with only 2 basic elements (Vd = 40 - 185 kN)
- Easily expandable with coupling elements and mounting nuts
- · Quick availability

## **VERSATILE**

- · Integrated lift-out guard
- Tension-proof and pressure-resistant connection
- Lateral force transfer transverse to insertion direction possible EP2604868B1
- Fire protection coating to R60 possible