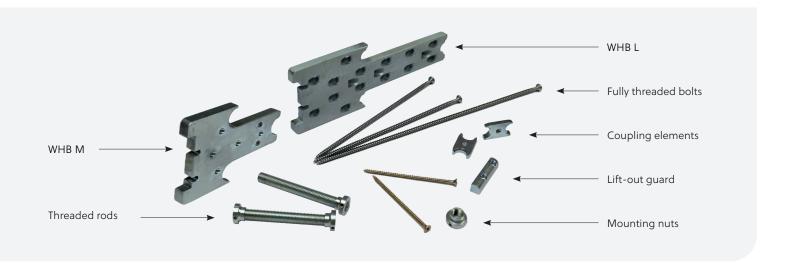

# **WIEHAG BEAM CONNECTORS WHB**

### **BENEFITS**

- Standardised connection for main and secondary beams
- Wide application range with only 2 basic elements (Vd = 40 - 185 kN)
- Easily expandable with coupling elements and mounting nuts
- · Quick availability

Further information can be found in brochure: "WIEHAG Beam Connectors".

OVERVIEW OF ALL BROCHURES

WHB M

WHB L