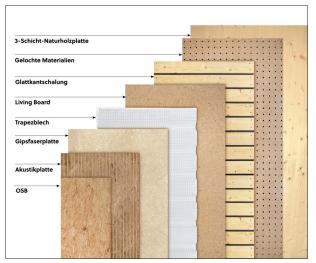

## LARGE SELECTION OF SOFFITS VERSATILE AND HIGH QUALITY

- ✓ Choice of different soffits
  e.g. OSB, trapezoidal sheet, perforated boards, 3S boards (colour coatings possible)
- ✓ EPDM roof film without plasticisers
- ✓ Tested decades of service
- ✓ Alternatively, back-ventilated metal roof or sliding arch roof
- ✓ Photovoltaic systems possible following structural inspection