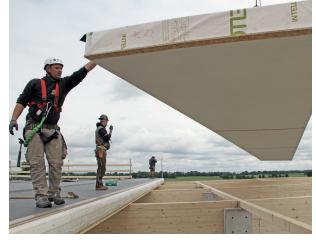

#### PREFABRICATED

- ✓ Up to 97% prefabrication
- ✓ Shortest assembly time to roof impermeability
- ✓ Standardised connections and details
- $\checkmark~$  Penetrations, gullies and PV brackets installed at factory
- ✓ Large-format panels up to 2.50 x 22.50 m

High-speed installation thanks to large-format elements